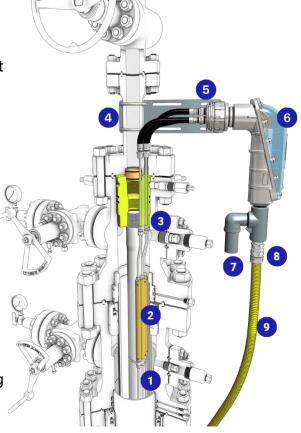

## Specifications

| - openious in the second secon |   |                            |   |                                     |
|--------------------------------------------------------------------------------------------------------------------------------------------------------------------------------------------------------------------------------------------------------------------------------------------------------------------------------------------------------------------------------------------------------------------------------------------------------------------------------------------------------------------------------------------------------------------------------------------------------------------------------------------------------------------------------------------------------------------------------------------------------------------------------------------------------------------------------------------------------------------------------------------------------------------------------------------------------------------------------------------------------------------------------------------------------------------------------------------------------------------------------------------------------------------------------------------------------------------------------------------------------------------------------------------------------------------------------------------------------------------------------------------------------------------------------------------------------------------------------------------------------------------------------------------------------------------------------------------------------------------------------------------------------------------------------------------------------------------------------------------------------------------------------------------------------------------------------------------------------------------------------------------------------------------------------------------------------------------------------------------------------------------------------------------------------------------------------------------------------------------------------|---|----------------------------|---|-------------------------------------|
| FM, FMC, IECEx Certified                                                                                                                                                                                                                                                                                                                                                                                                                                                                                                                                                                                                                                                                                                                                                                                                                                                                                                                                                                                                                                                                                                                                                                                                                                                                                                                                                                                                                                                                                                                                                                                                                                                                                                                                                                                                                                                                                                                                                                                                                                                                                                       | 1 | Triskelion                 | 6 | Surface Conduit System              |
| Voltage: 5,000 VAC. 3 Phase                                                                                                                                                                                                                                                                                                                                                                                                                                                                                                                                                                                                                                                                                                                                                                                                                                                                                                                                                                                                                                                                                                                                                                                                                                                                                                                                                                                                                                                                                                                                                                                                                                                                                                                                                                                                                                                                                                                                                                                                                                                                                                    | 2 | Male & Female Connectors   | 7 | Breather Vent   Detonation Arrestor |
| Amperage: 150 Amp & 190 Amp versions available                                                                                                                                                                                                                                                                                                                                                                                                                                                                                                                                                                                                                                                                                                                                                                                                                                                                                                                                                                                                                                                                                                                                                                                                                                                                                                                                                                                                                                                                                                                                                                                                                                                                                                                                                                                                                                                                                                                                                                                                                                                                                 | 3 | Bottom Seal Fittings       | 8 | Cable Gland                         |
| Pressure: 5,000 psi API WP   10,000 (10K) psi API WP                                                                                                                                                                                                                                                                                                                                                                                                                                                                                                                                                                                                                                                                                                                                                                                                                                                                                                                                                                                                                                                                                                                                                                                                                                                                                                                                                                                                                                                                                                                                                                                                                                                                                                                                                                                                                                                                                                                                                                                                                                                                           | 4 | Bracket Assembly           | 9 | Surface Power Cable (CLX)           |
| Temperature: 375° F, 190° C                                                                                                                                                                                                                                                                                                                                                                                                                                                                                                                                                                                                                                                                                                                                                                                                                                                                                                                                                                                                                                                                                                                                                                                                                                                                                                                                                                                                                                                                                                                                                                                                                                                                                                                                                                                                                                                                                                                                                                                                                                                                                                    | 5 | Canned Pump Coupling (CPC) |   |                                     |
| Hazardous Area: Class I, Divisions 1 & 2, Group D                                                                                                                                                                                                                                                                                                                                                                                                                                                                                                                                                                                                                                                                                                                                                                                                                                                                                                                                                                                                                                                                                                                                                                                                                                                                                                                                                                                                                                                                                                                                                                                                                                                                                                                                                                                                                                                                                                                                                                                                                                                                              |   |                            |   |                                     |
| Available in Standard 1.125" & Slim-Line 0.875"                                                                                                                                                                                                                                                                                                                                                                                                                                                                                                                                                                                                                                                                                                                                                                                                                                                                                                                                                                                                                                                                                                                                                                                                                                                                                                                                                                                                                                                                                                                                                                                                                                                                                                                                                                                                                                                                                                                                                                                                                                                                                |   |                            |   |                                     |