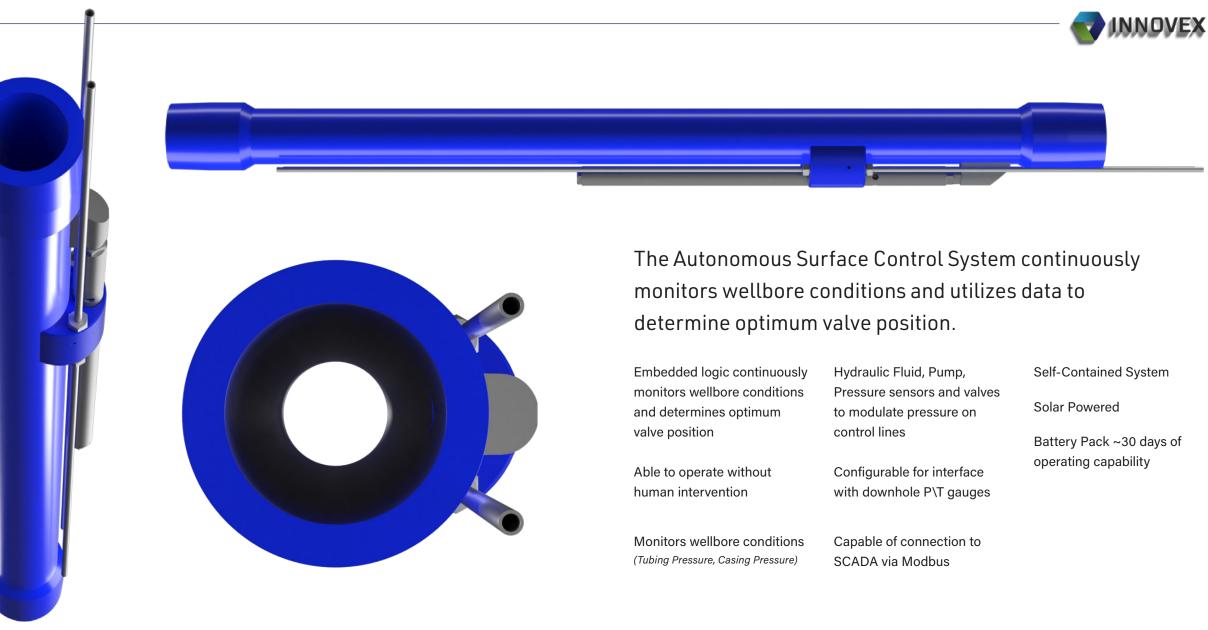

3SN T: +44 1224 659 000

FOR ALL LOCATIONS PLEASE VISIT THE LOCATIONS PAGE ON <u>OUR WEBSITE</u>.

INNOVEX-INC.COM









### LiftSmart by INNOVEX

LiftSmart's unique hydraulic system was designed for a single point of injection enabling a more efficient and optimal lift performance and allows customers to inject as much pressure and gas as needed at any point of their gas lift program.

# FEATURES & BENEFITS



Single point of injection optimizes lift performance



Gas Injection Pressure and Rate are completely independent of valve operation



Valves operate independent of orifice size improving flexibility of orifice size



Ø

Potential for a single system to enable lift throughout the life of the well



valves, eliminating reliance on predetermined pressures to operate valves